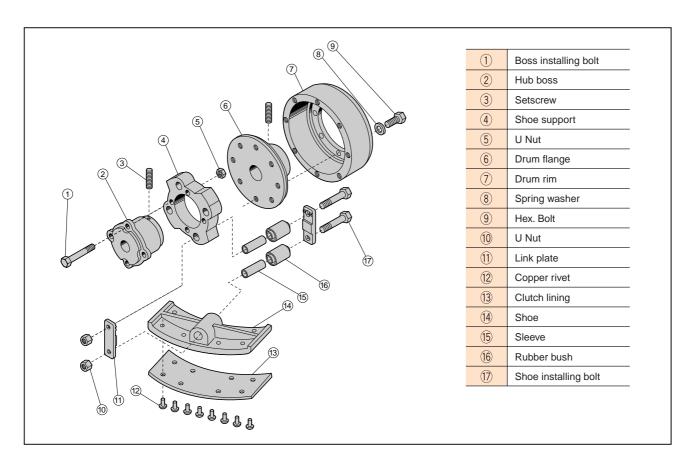

Driving boss is set at driving machine shaft.

And driving boss is fastened by shoe support and bolts.

Rubber bushes are pressed into shoe support and shoes.

Shoes and shoe support are fastened by link plates with bolts.

Non-Asbestos type linings are set at shoes so that they are able to touch drum.