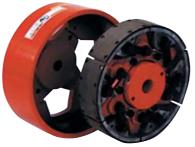

Driving boss is set at driving machine shaft.

And driving boss is fastened by shoe support and bolts.

Rubber bushes are pressed into shoe support and shoes.

Shoes and shoe support are fastened by link plates with bolts.

Non-Asbestos type linings are set at shoes so that they are able to touch drum.