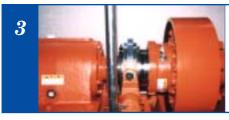

Lock type centrifugal clutch is combined clutch of Twiflex centrufugal cultch with gear clutch installed compactly. It can be applied for engine individual operation, preventing reverse rotation of driving machine, automatic switch-over of motor, cushion start and flexible coupling.